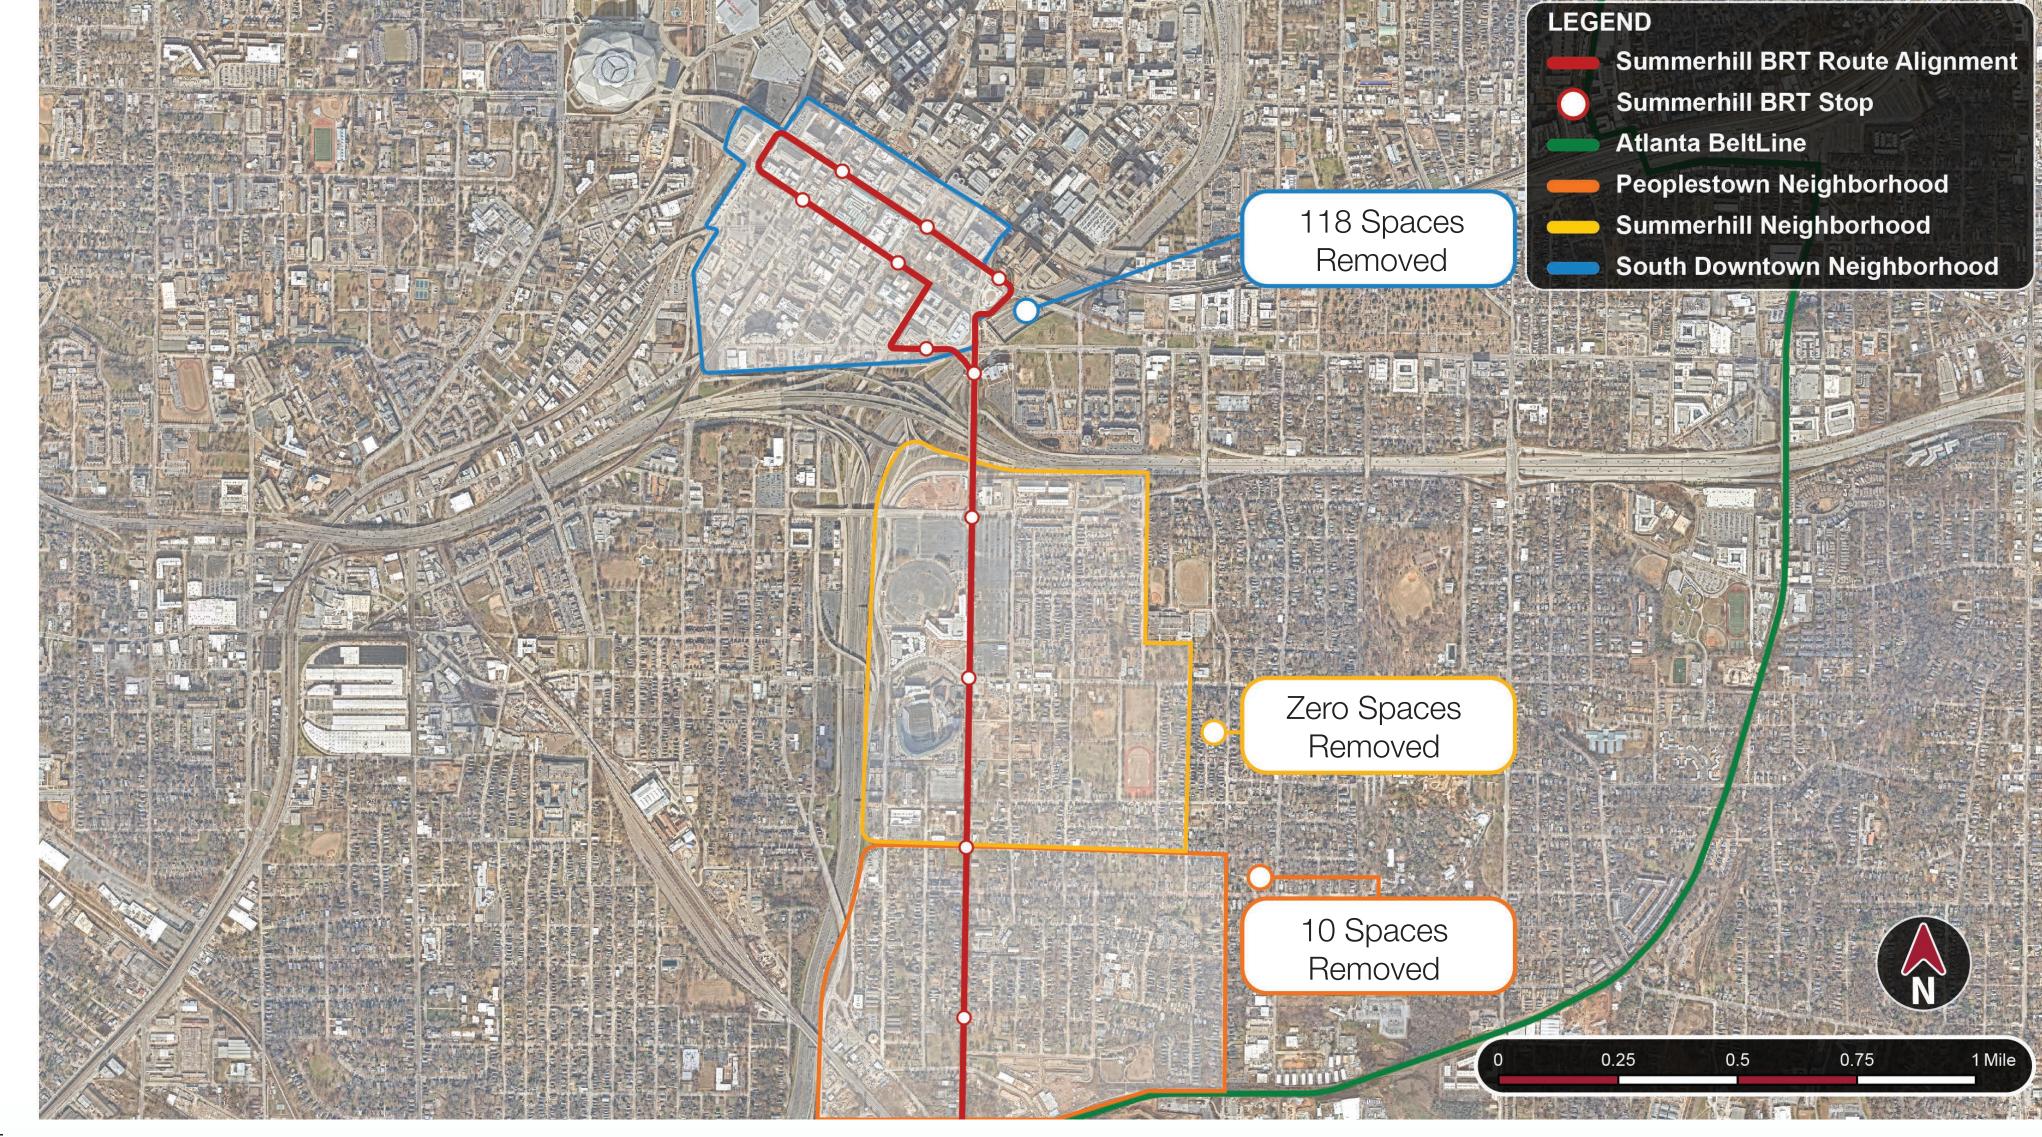

## Parking Summary

## Downtown

Shuffle of spaces, rather than a complete removal

## Summerhill

Recommended adding spaces along Bill Lucas Drive and Pollard Boulevard

## Peoplestown

Minimal impact to neighborhood

(10 spaces removed but 39 spaces remain for 22 parcels)

128 spaces removed 61 Metered on-street spaces

- 19 Unmetered on-street spaces
- 48 Permit Parking spaces
  - 30 Fulton County Employee Only Spaces
  - 18 City of Atlanta Media Parking Spaces