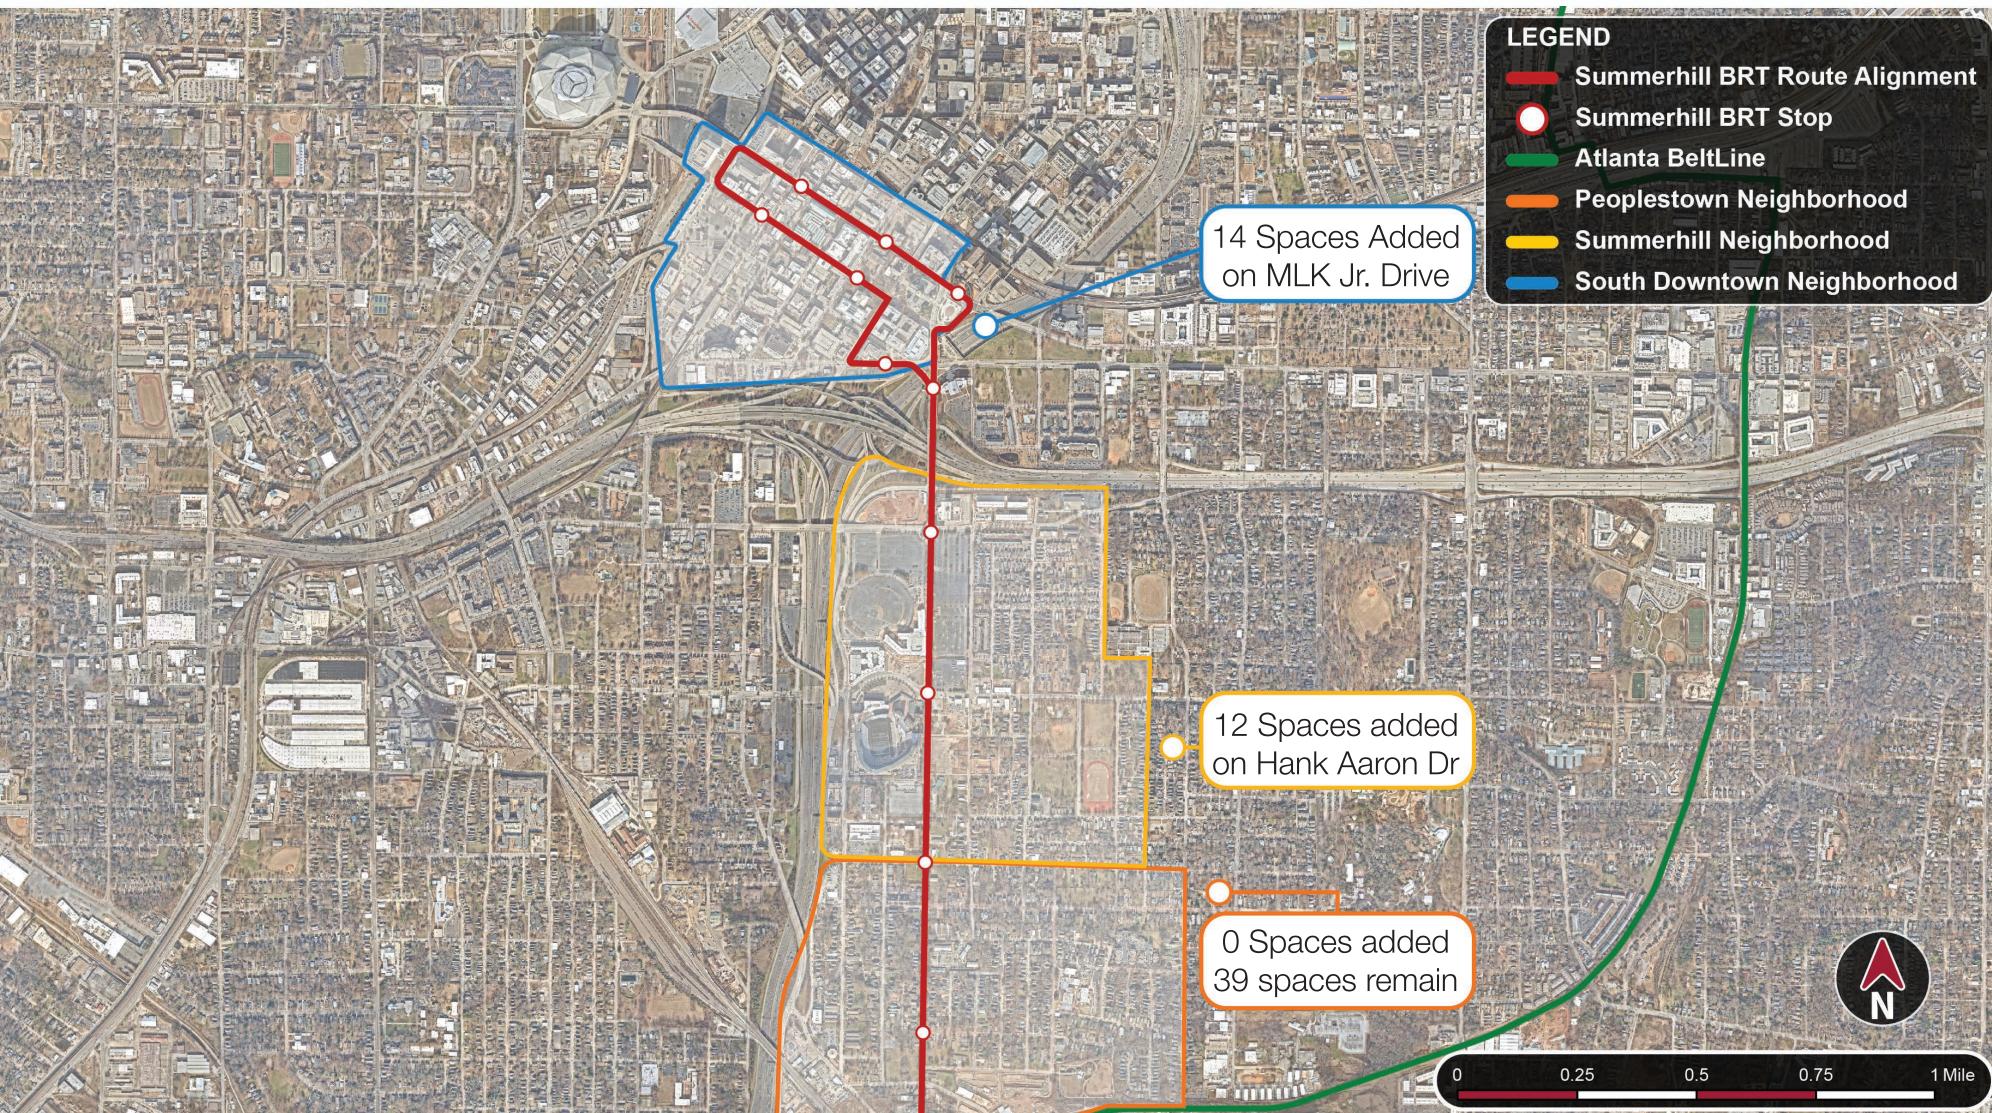

## Parking Summary

## Downtown

Shuffle of spaces, rather than a complete removal

## Summerhill

Recommended adding spaces along Bill Lucas Drive and Pollard Boulevard

## Peoplestown

Minimal impact to neighborhood

(10 spaces removed but 39 spaces remain for 22 parcels)

128 spaces removed 61 Metered on-street spaces

- 19 Unmetered on-street spaces
- 48 Permit Parking spaces
  - 30 Fulton County Employee Only Spaces
  - 18 City of Atlanta Media Parking Spaces

26 spaces added

26 Metered on-street spaces

1 loading zones

Opportunity to add

1/9 - spaces to the system

In coordination with city, state, and other partners

-

resulting in +77 spaces