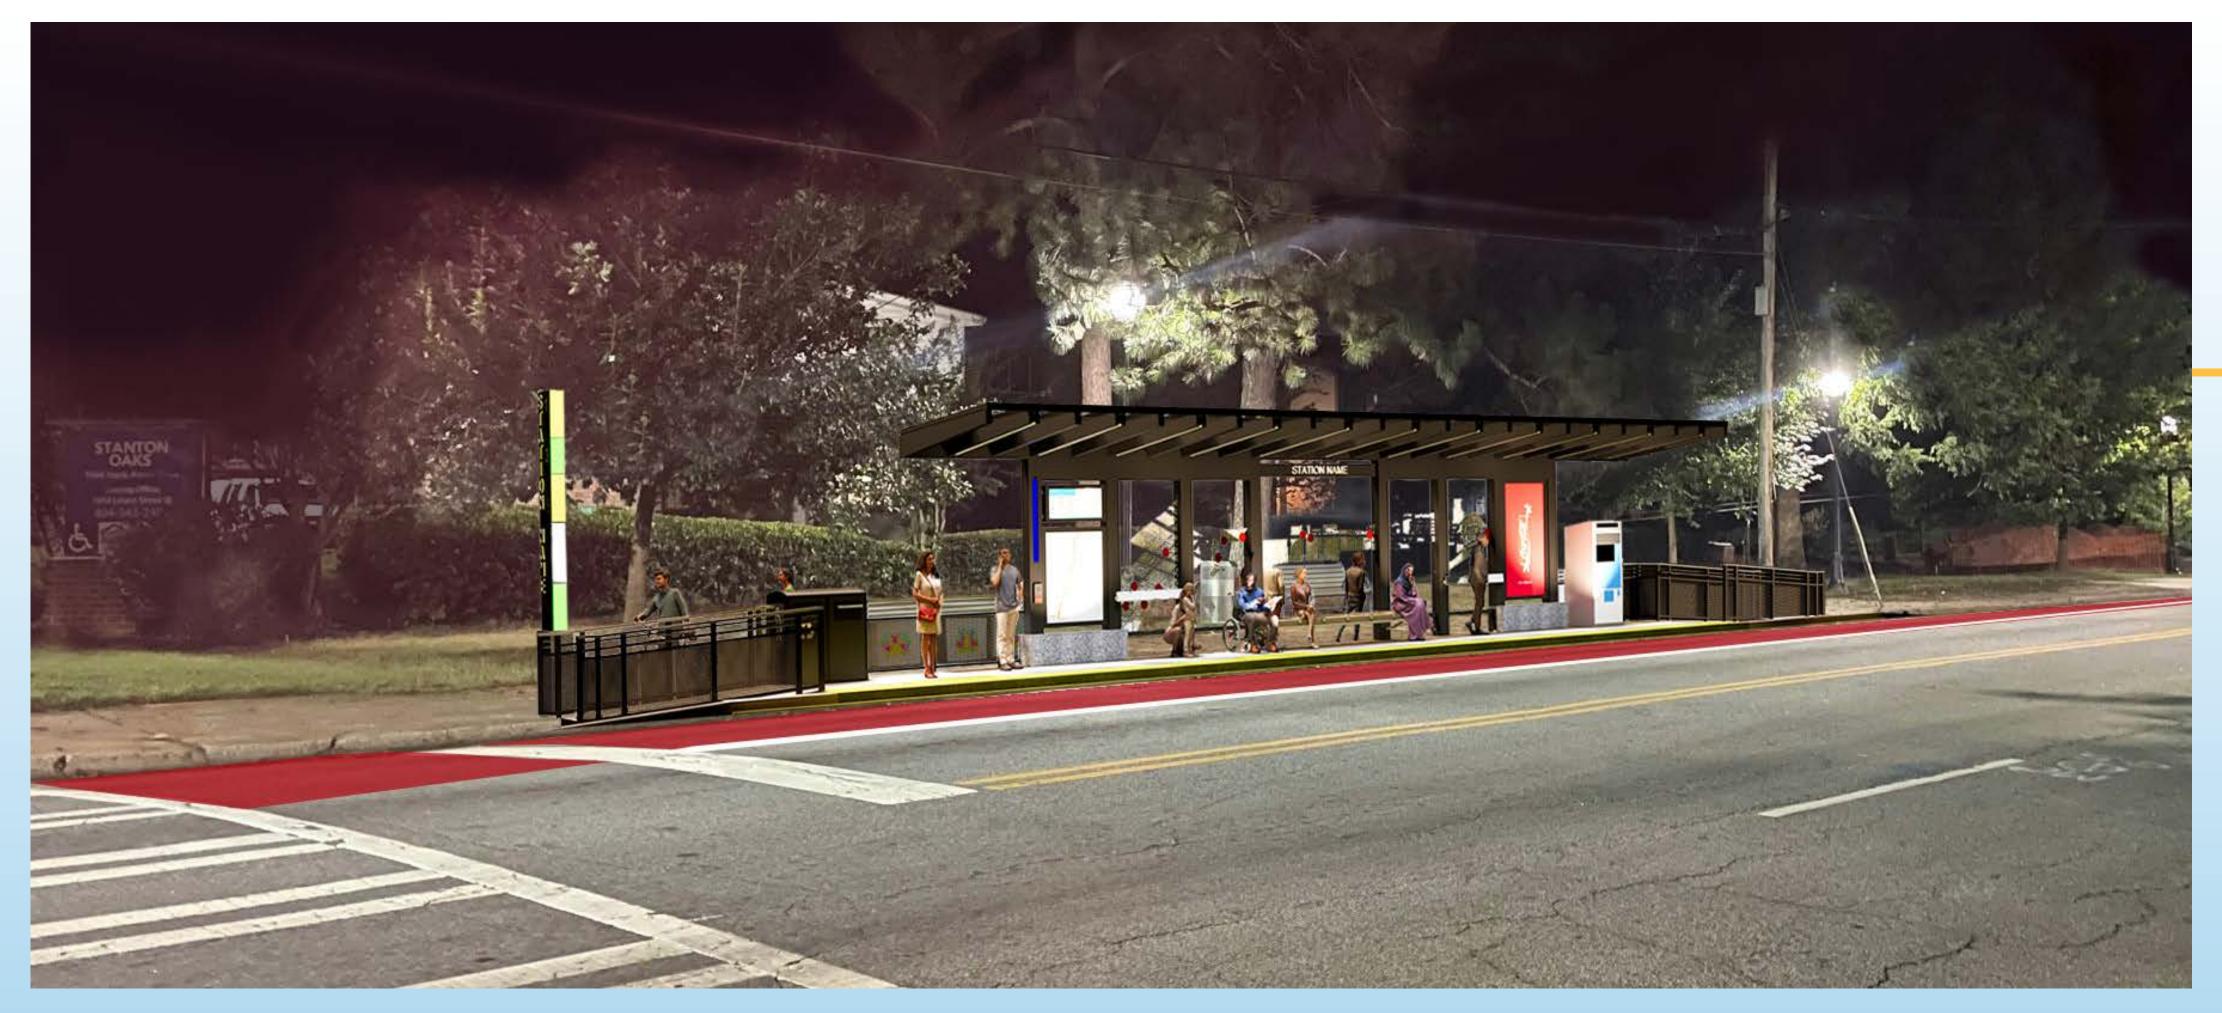

## Summerhill Bus Rapid Transit 异

Haygood Avenue Stop (Day)

# **Shelter Renderings**

Haygood Avenue Stop (Night)

NOTE: Graphics are for illustrative purposes only